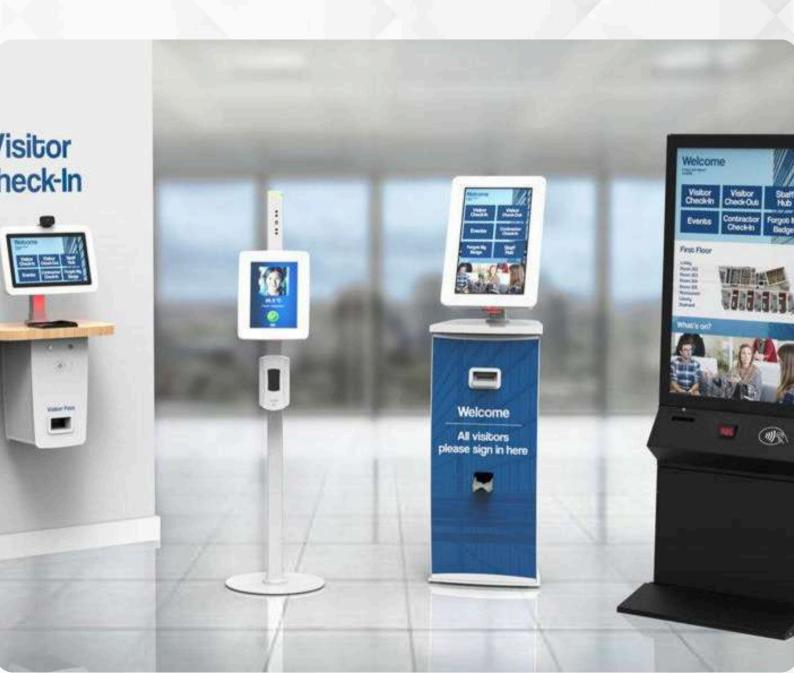

## Visitor Management System

A Visitor Management System is a digital tool designed to streamline the process of tracking and managing visitors in various environments such as offices, schools, and events. It typically involves features like visitor registration, badge printing, and check-in/check-out procedures. These systems enhance security, improve efficiency, and provide valuable insights into visitor traffic.