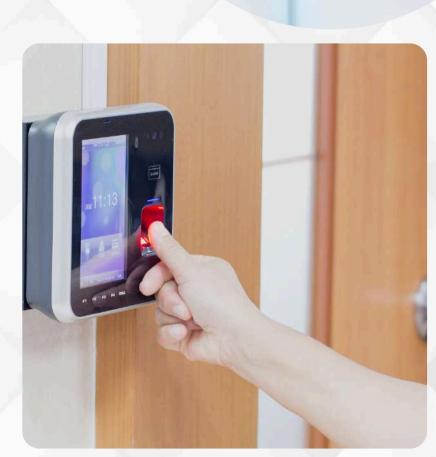

## **Access Control System**

- •Pre-announcement of visitors.
- •Visitor enrolment with integrated document scanners.
- •Capturing visitors photo and/or signature.
- •Tracking and tracing of visitors movements.
- •Printing Presence list.
- Assigning visitors to dedicated security level
- •Unlimited number of free fields.
- •Automatic badge withdrawal.
- •Violations and Blacklist management.
- •Assigning visitors to approval person.
- •Complete reporting functionality.