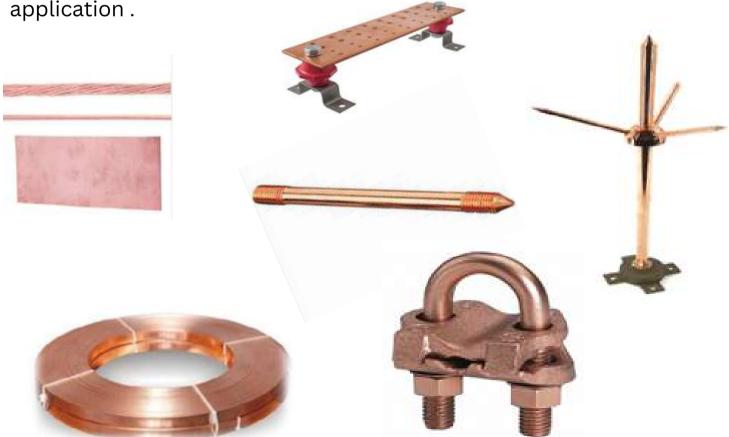

## **Grounding & Lightning Part**

#### **Grounding & Lightning Design & Implementation**

#### •By Furse & Wallis

SCS offers you a complete efficient system for grounding & lightning. we are proud to offer full system implementation services, This includes:

- Managed Systems Installation
- Installation Supervision
- Complete Turn-Key Installations
- Training

All of our installers are qualified to work safely and are qualified to work in a wide variety of industries and environments. Our installation team is experienced and capable in grounding & lightning system application.