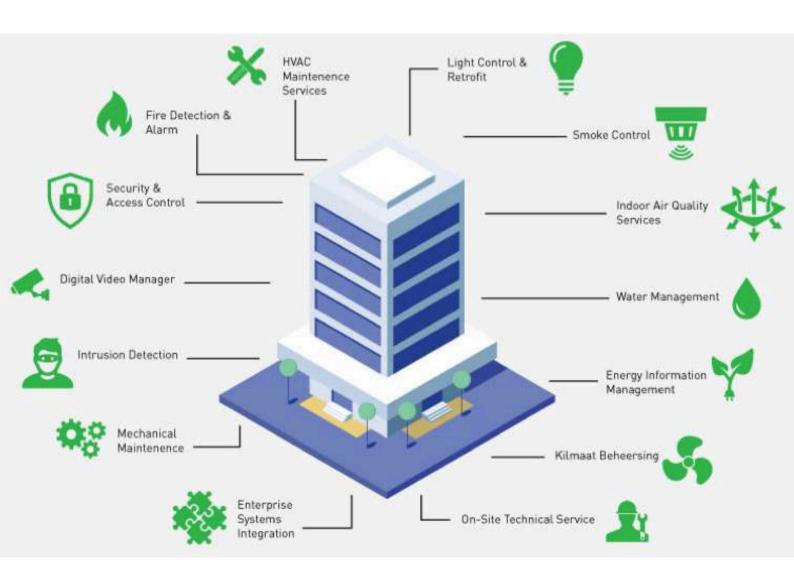

# **BMS System**

AUTOMATION DIVISION is part of SCS, which includes automation solutions, smart and latest technologies, BMS systems, Networks and telecommunications, also include Electro-Mechanical for contracting, piping specialized work, maintenance, production lines upgrading. SCS provides solutions of automation controlling and monitoring SCADA systems for various fields like industrials, buildings, power plants, treatment plants, farms, production centers, and more with latest intelligent electronics and control equipment's and devices and latest software with powerful systems and interfaces.

Our success is based on our ability to accurately identify and respond to customers' needs rather than twisting the needs to match available products. Taking advantage of the technology offerings to provide customers with what's best for the application and with the security of knowing that it's going to be reliable and extensible.