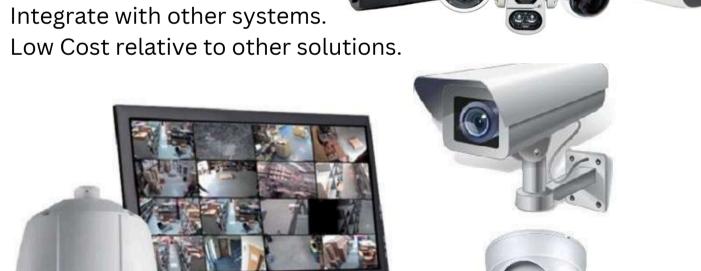

#### The Proposed CCTV System based on the followings:

- High definition IP Camera Surveillance System.
- High performance images sensor Provides high definition. video decoding and playing rate control IP.
- Advance Recording and video management Systems.
- Crystal clear HD images to enforce your security.
- Motion Detection System.
- Smart and Video analytics features.
- High capacity Storage system.
- Integrate with other systems.