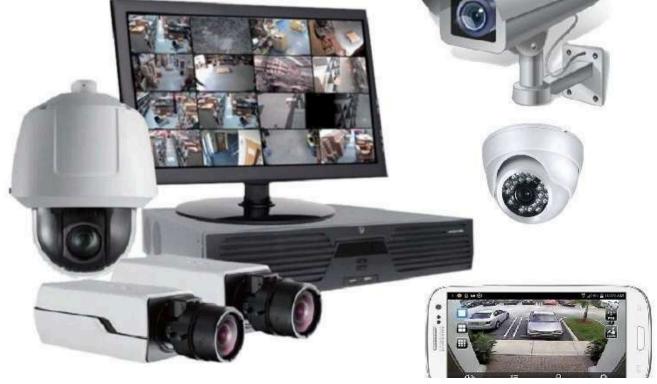

# **CCTV System**

#### The Proposed CCTV System based on the followings:

- High definition IP Camera Surveillance System.
- High performance images sensor Provides high definition. video decoding and playing rate control IP.
- Advance Recording and video management Systems.
- Crystal clear HD images to enforce your security.
- Motion Detection System.
- Smart and Video analytics features.
- High capacity Storage system.
- Integrate with other systems.