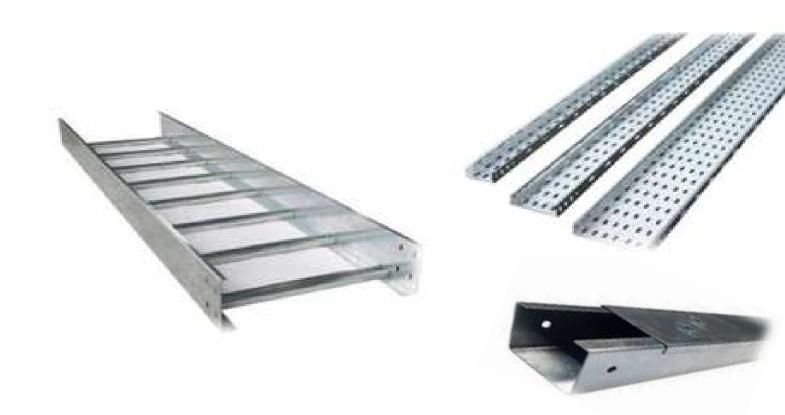

## Cable Tray & Ladder Part

#### Cable Tray & Ladder System Design & Implementation

#### •By RFPB, Alfareed and Midco

SCS offers a comprehensive range of components forming the elements of a complete cable management system. The system offered comprises: Cable trays and cable ladders ,Metal channel cable supports ,Steel surface trunking .SCS offers range of cable management products in a variety of materials and finishes to suit the environmental conditions where components will be installed Designers consider

- •Pre Galvanised, Hot Dip Galvanized, Stainless Steel & Powder Coated
- •Load applied to the system
- Save loading and deflection
- •Locations for supports &connections