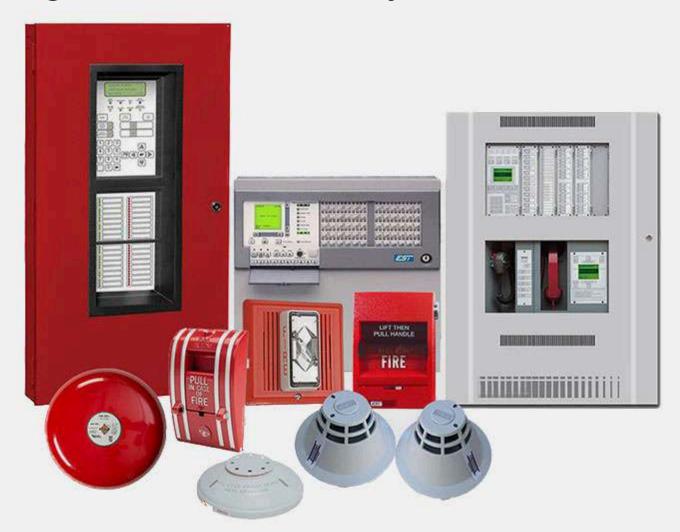

## Fire Alarm System

Protect all types of facilities with a complete system -SCS can provide you a full system for fire alarm detection whether it is addressable or conventional

- All installations shall be as per standards.
- -We have a wide range of detection devices availability, fire alarm control panel, repeater panel, smoke& heat detectors, gas detectors, transceiver, break glass, sirens indoor & outdoor, control & monitor modules, duct detector.....etc
- Full programming & support
- -Wide range & brands
- -Integration with BMS& other systems