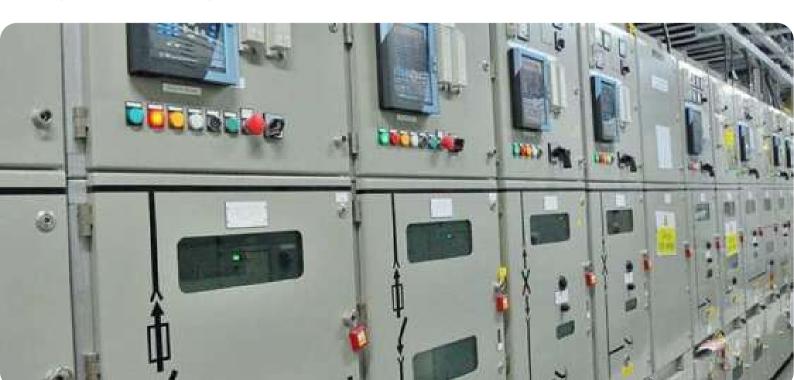

## **Medium Voltage Part**

#### **RMU & Switch Gear Design & Implementation**

•By Schneider, ABB, Siemens, Alfanar and Lossy

RMU &Switch Gears are one of the main parts for any project that make the availability to distribute & connect medium voltage network, then you can easily feed power for your project

Our Proffissional team can estimate, design and build an optimum solutions considering:

- •suitable switchgear range for voltages from 3.3kV through to 36kV, utilizing vacuum or SF6 gas circuit breaker technologies. Applications range from simple transformer feeders to complex switchboards.
- •Apply SEC standards and Codes.
- •Supply reliable energy and protect electrical equipment in secondary distribution network.
- •The best solution for indoor/outdoor distribution.
- •Suitable for various network applications such as transformer substations ,industrial zones.
- •Improve energy availability &saving.
- •Optimize network performance.