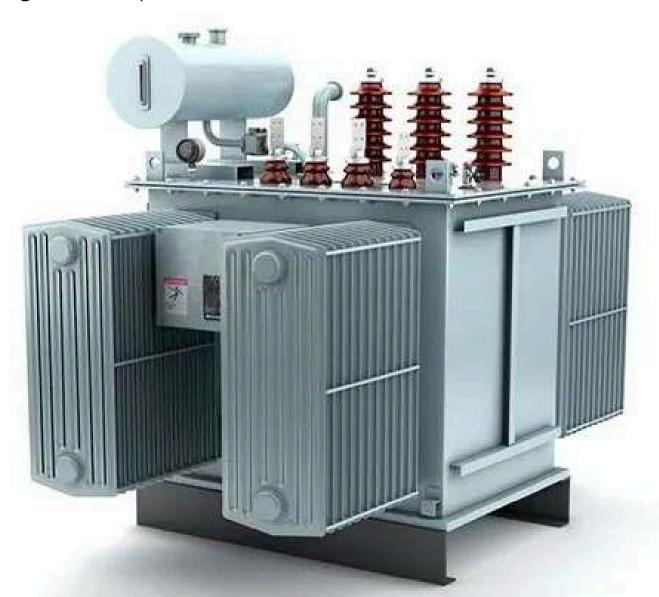

### **Transformers Part**

#### **Dry Type & Oil Immeresed Transformers**

#### •By Alfanar, ABB, UTEC and Ericon

- •Wide range of dry-type transformers with different voltage levels and power ratings. Their low flammability feature makes them an ideal solution for hospitals, shopping centers, and high-occupancy buildings.
- •three-phase oil-immersed distribution transformers feature different voltages and power for various ratings. These highly efficient and reliable transformers provide the required electrical power supply without breakage or interruption.