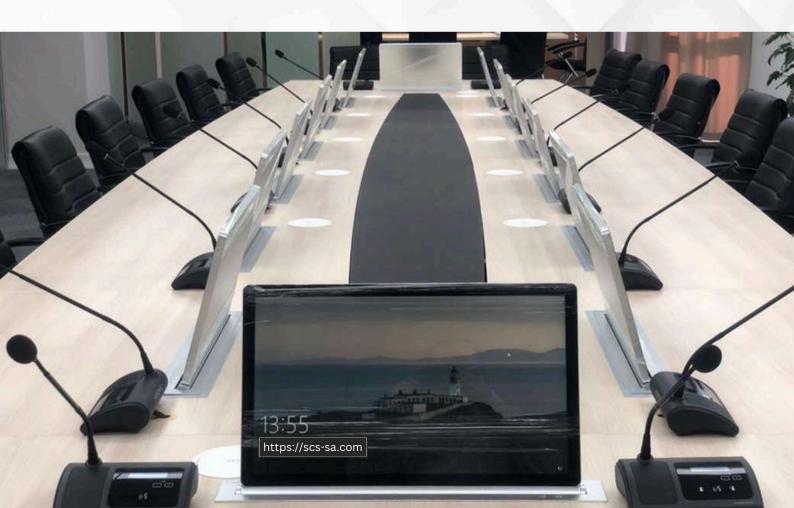

# Audio / Video

#### **Conference Rooms & Systems:**

- STUDIO-QUALITY VIDEO: With an Ultra-HD imaging system, Rally delivers brilliantly sharp video, outstanding Color, and exceptional optical accuracy at resolutions up to 4K. Logitech RightLight™ technology optimizes light balance to emphasize faces and render natural-looking skin tones, even in dim or backlit conditions.
- SMART CABLING AND CONTENT SHARING: With a Display Hub and Table Hub to keep cables neat and organized, Rally components and the meeting computer remain securely out of sight. Connected by a single CAT6A cable, both hubs feature a full complement of connections so you can locate the meeting computer near the display or at the table.