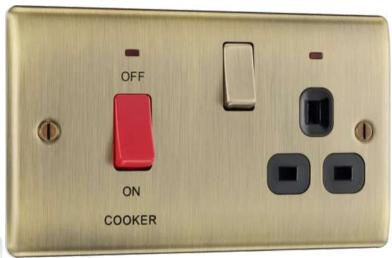

## **Wiring Devices Part**

#### **Switches & sockets Design & Implementation**

•By Legrend, Gira, Vimar, MK, Alfanar and Ultra Light

From switches to sockets, wall plates to lighting controls, SCS provides the most complete line of residential, commercial and industrial wiring devices and accessories in the world. All with innovation and intelligence designed in from the start. SCS supply a comprehensive range of wiring accessories that are:

- •guarantee
- quality
- •flexibility
- safety and performance
- practical features
- •save time and energy.
- •High availability.