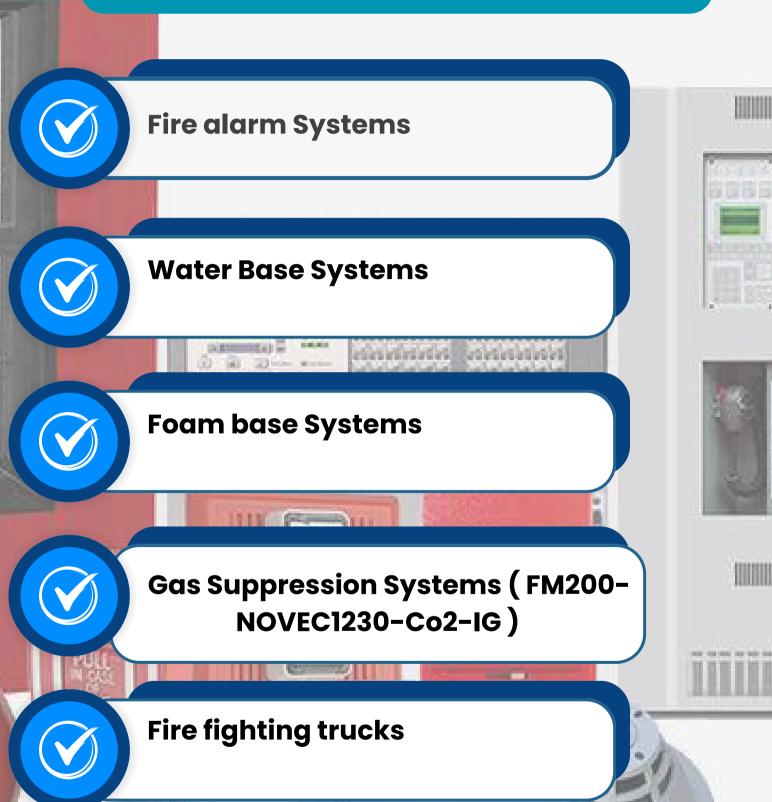

# Fire alram , Fire Fighting & Suppression Systems

Safety and rescue equipment

## Fire Alarm System

Protect all types of facilities with a complete system -SCS can provide you a full system for fire alarm detection whether it is addressable or conventional

- All installations shall be as per standards.
- -We have a wide range of detection devices availability, fire alarm control panel, repeater panel, smoke& heat detectors, gas detectors, transceiver, break glass, sirens indoor & outdoor, control & monitor modules, duct detector.....etc
- Full programming & support
- -Wide range & brands
- -Integration with BMS& other systems